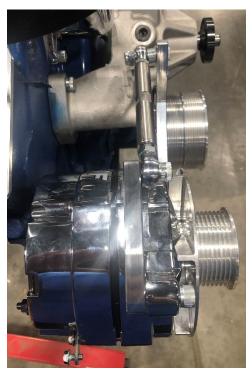

**Step 5**: Install alternator to the head using 3/8 X 5.5" SHCS and the 1.50" spacer.

**Step 6**: Attach the alternator to the relocation bracket using the remaining 3/8 X 1.00 SHCS.

Step 7: Tighten all bolts to fully secure the bracket and alternator.

**Step 8**: After the belt is installed, use a wrench to turn the adjusting rod until the belt is properly tightened.

**Note**: This bracket is intended for both serpentine and V-belt applications. We recommend using Gates 8 Rib belts for serpentine and Gates Series 15 (13/32" Top Width) V-Belts.