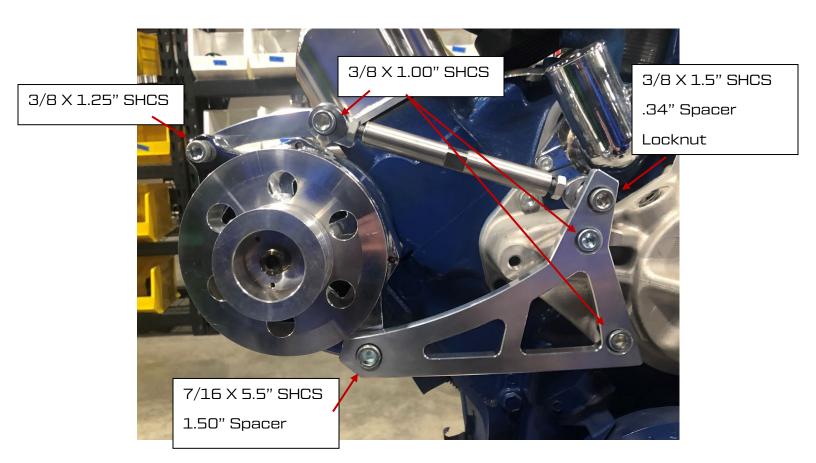

## 390-ALTBRKT Rev E INSTALL INSTRUCTIONS

| Part Number         | QTY | Application                      |
|---------------------|-----|----------------------------------|
| 3/8 X 1.00" SHCS    | 3   | Various Locations                |
| 3/8 X 1.25" SHCS    | 1   | Relo Bracket to Alt              |
| 3/8 X 1.50" SHCS    | 1   | Adjusting Rod to Main Bracket    |
| 3/8 Lock Nut        | 1   | Adjusting Rod to Main Bracket    |
| 7/16 X 5.50" SHCS   | 1   | ALT to Cylinder Head             |
| Adjusting Rod 5.50" | 1   | Alternator Adjusting Rod         |
| .625 X .34 Spacer   | 1   | Between Main Bracket and ADJ Rod |
| .695 X 1.50" Spacer | 1   | Between ALT and Cylinder Head    |
| 390322              | 1   | Main Alternator Bracket          |
| 2587356-P           | 1   | Alternator Relocation Bracket    |
| Total Parts         | 12  |                                  |

## 390-ALTBRKT Rev E INSTALL INSTRUCTIONS

Step 1: Remove water pump pulley and old alternator bracket.

**Step 2.** Attach alternator relocation bracket (circle end) to the threaded hole on the alternator using a 3/8 X 1.25" SHCS.

Note: Do not tighten any bolts until the very end.

**Step 3:** Attach Alternator Bracket to water pump using (2) 3/8 X 1.00 SHCS as seen in the image on page 1.

**Step 4:** Attach adjusting rod to the main bracket as seen in the image below. The .34" spacer will be used between the adjusting rod and main bracket.

**Step 5**: Install alternator to the head using 3/8 X 5.5" SHCS and the 1.50" spacer.

**Step 6**: Attach the alternator to the relocation bracket using the remaining 3/8 X 1.00 SHCS.

Step 7: Tighten all bolts to fully secure the bracket and alternator.