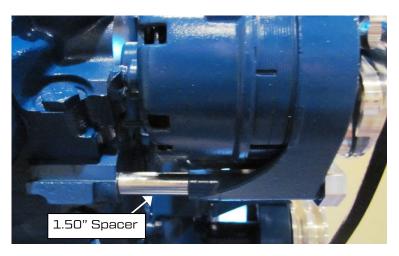

**Step 5**: Install alternator to the head using 3/8 X 5.5" SHCS and the 1.50" spacer.

**Step 6**: Attach the alternator to the relocation bracket using the remaining 3/8 X 1.00 SHCS.

Step 7: Tighten all bolts to fully secure the bracket and alternator.